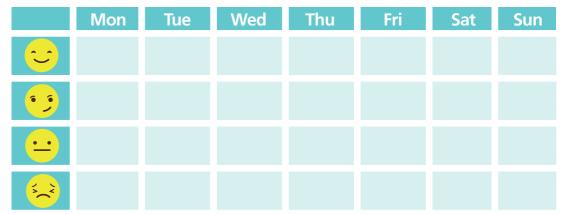

## **Review your week**

Track your sleep and mood and notice what makes you feel better and what makes you feel worse

## Rate your mood