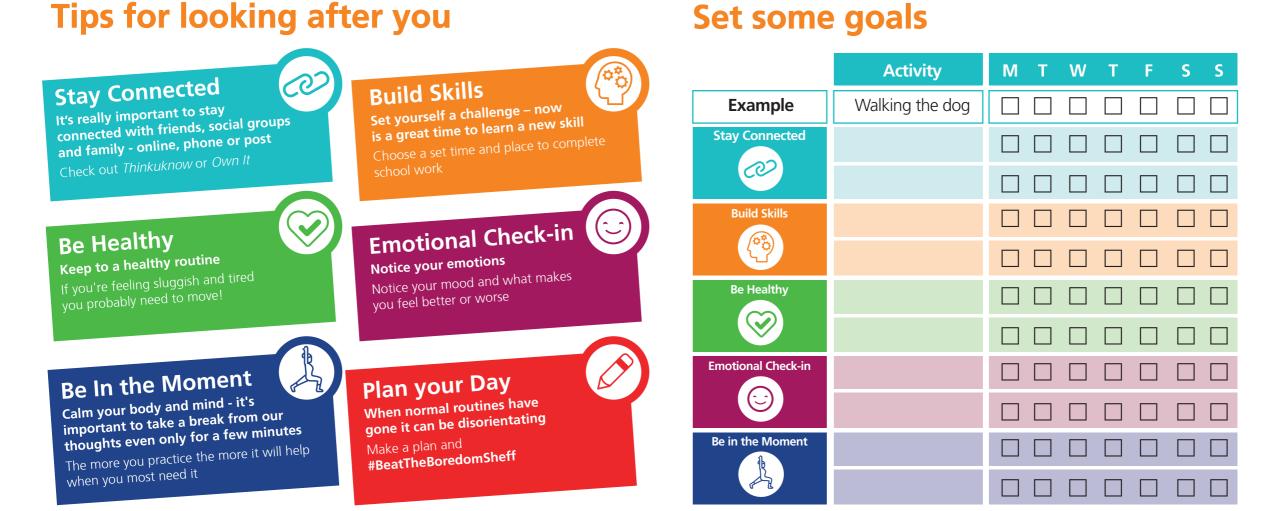

## **Review your week**

Track your sleep and mood and notice what makes you feel better and what makes you feel worse